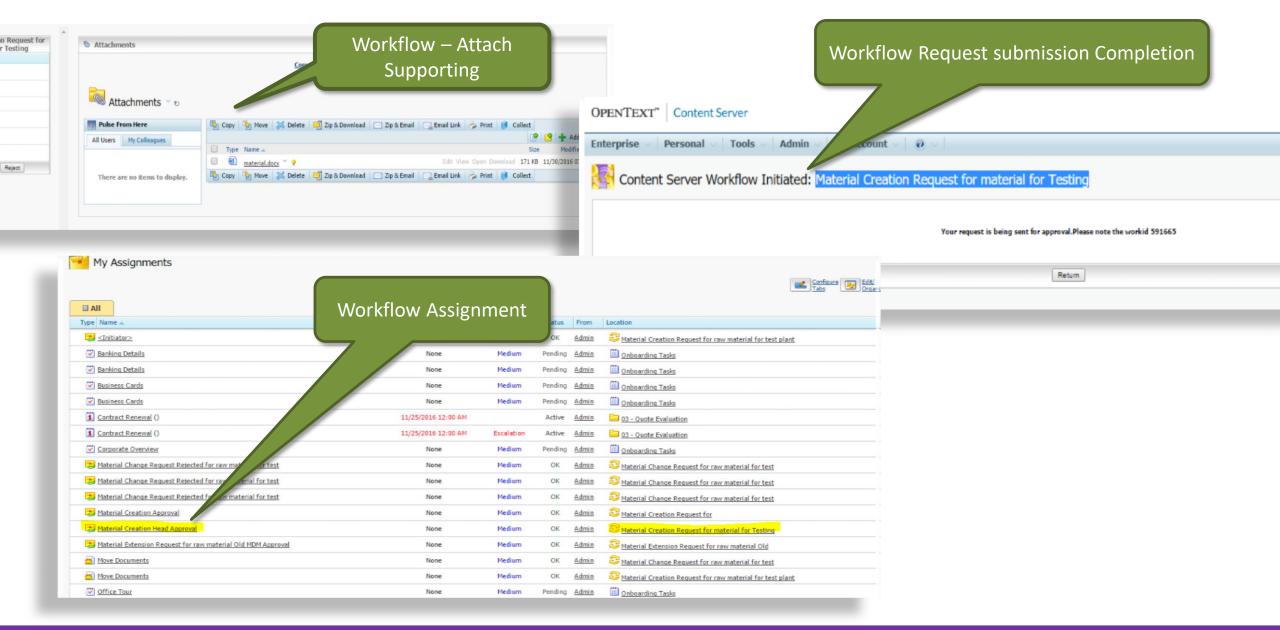

| 01                                      |
|                        | 1                   |                       |                 |                                            | 10004                                   |
| Gross Weight:          |                     |                       |                 | Item category group:                       | 0001 <b>*</b> -                         |
|                        |                     |                       |                 | Item category group:  Transport Grp:       | 0001                                    |
|                        |                     |                       |                 |                                            |                                         |

### **Master Data - Workflow**





## **Master Data - Approval flow**









## **Updated Master data on SAP**





### **Solution Benefits**



- Makes the most of your OpenText Extended ECM / Content Server investments
- Single source of truth for all your SAP Master Data
- Improved SAP Master Data accuracy Trust in the master data
- Strong and effective central SAP Master Data Governance Framework
- Enforce controls and accountabilities
- Compliant process with documentation and complete audit trial
- Increase efficiency of the SAP Master Data team and reduce cycle time for SAP Master Data maintenance



## **Further Information**

Naveen.prabhakar@avaali.com +91 98800 81818 www.avaali.com

<u>Illuminar</u>