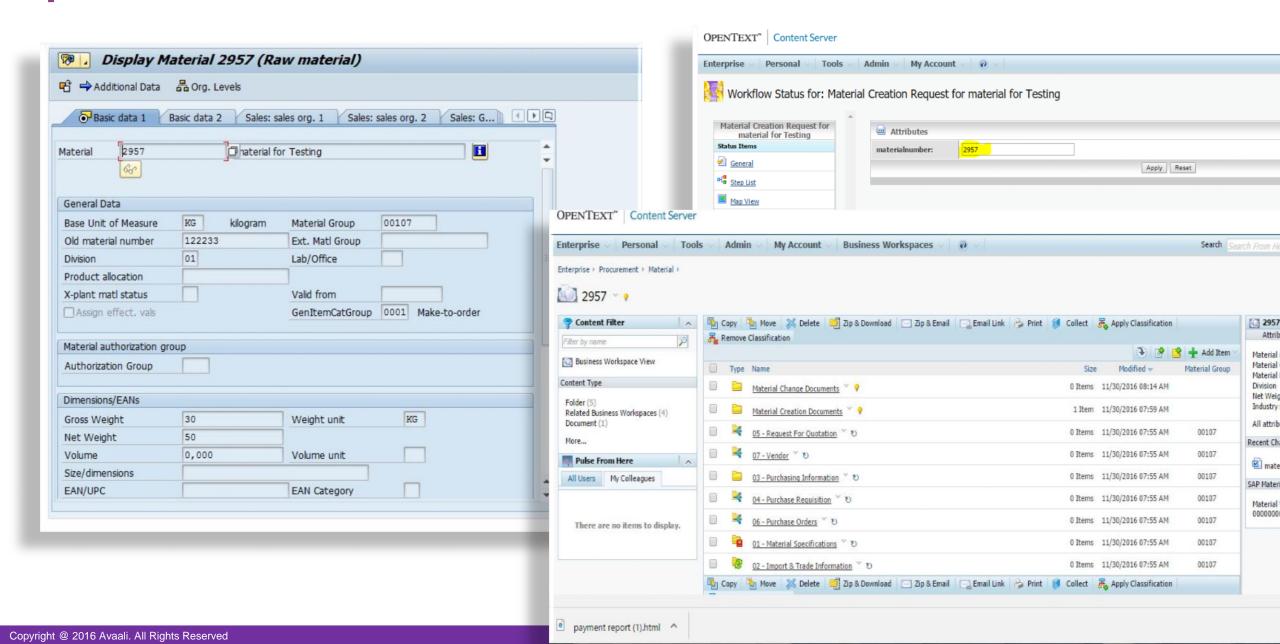

|                       |                 |                                            | 10004                                   |
| Gross Weight:          |                     |                       |                 | Item category group:                       | 0001 <b>*</b> -                         |
|                        |                     |                       |                 | Item category group:  Transport Grp:       | 0001                                    |
|                        |                     |                       |                 |                                            |                                         |

### **Master Data - Workflow**





## **Master Data - Approval flow**









## **Updated Master data on SAP**





### **Solution Benefits**



- Makes the most of your OpenText Extended ECM / Content Server investments
- Single source of truth for all your SAP Master Data
- Improved SAP Master Data accuracy Trust in the master data
- Strong and effective central SAP Master Data Governance Framework
- Enforce controls and accountabilities
- Compliant process with documentation and complete audit trial
- Increase efficiency of the SAP Master Data team and reduce cycle time for SAP Master Data maintenance



## **Further Information**

Naveen.prabhakar@avaali.com +91 98800 81818 www.avaali.com

<u>Illuminar</u>