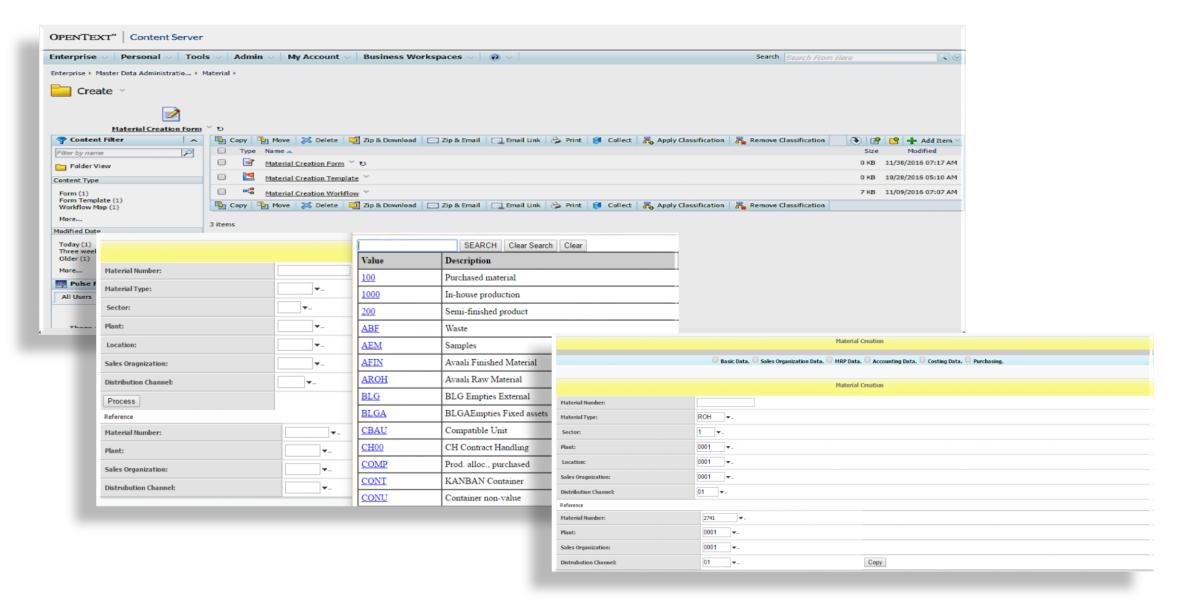

### **Master data Request**

## **Master Data Request**

|                        |                     |                       |                 | riaterial creation                         |                                         |
|------------------------|---------------------|-----------------------|-----------------|--------------------------------------------|-----------------------------------------|
|                        |                     |                       | Basic Data. Sal | es Organization Data.   MRP Data.  Account | ing Data. 🗆 Costing Data. 🔍 Purchasing. |
| Material Creation      |                     |                       |                 |                                            |                                         |
|                        |                     | Material Number:      |                 |                                            |                                         |
|                        |                     | Material Type:        | ROH ▼           |                                            |                                         |
|                        |                     | Sector:               | 1 ▼             |                                            |                                         |
|                        |                     | Plant:                | 0001 ▼          |                                            |                                         |
|                        |                     | Location:             | 0001 ▼          |                                            |                                         |
|                        |                     | Sales Oragnization:   | 0001 ▼          |                                            |                                         |
|                        |                     | Distribution Channel: | 01 ▼            |                                            |                                         |
|                        |                     | Reference             | 2244            |                                            |                                         |
|                        |                     | Material Number:      | 2741 ▼          |                                            |                                         |
|                        |                     | Sales Organization:   | 0001            |                                            |                                         |
|                        |                     | Distrubution Channels | 01 🕶            | Conv                                       |                                         |
|                        |                     | Basic Data            |                 |                                            | Sales Organization Data                 |
| Item Description:      | material for Tesing |                       |                 | Prod hierarchy:                            | <b>v</b> .                              |
| Division:              | 01 ▼                |                       |                 | Delivery Plant:                            | 0001                                    |
| Unit of Measure:       | KG ▼                |                       |                 | Output TAX:                                |                                         |
| Base Unit Of Measure:  | KG ▼                |                       |                 | Sales unit:                                | PAK ▼                                   |
| Material Group:        | 00107 ▼             |                       |                 | Alternative Unit(Conversion Factor):       | 0                                       |
| Old Material No:       | 122233              |                       |                 | Mat st grp:                                | 1 ▼                                     |
| General item category: | 0001 ▼              |                       |                 | ,                                          |                                         |
| Net Weight:            |                     |                       |                 | ,                                          | 01                                      |
|                        | 1                   |                       |                 |                                            | 10004                                   |
| Gross Weight:          |                     |                       |                 | Item category group:                       | 0001 <b>*</b> -                         |
|                        |                     |                       |                 | Item category group:  Transport Grp:       | 0001                                    |
|                        |                     |                       |                 |                                            |                                         |