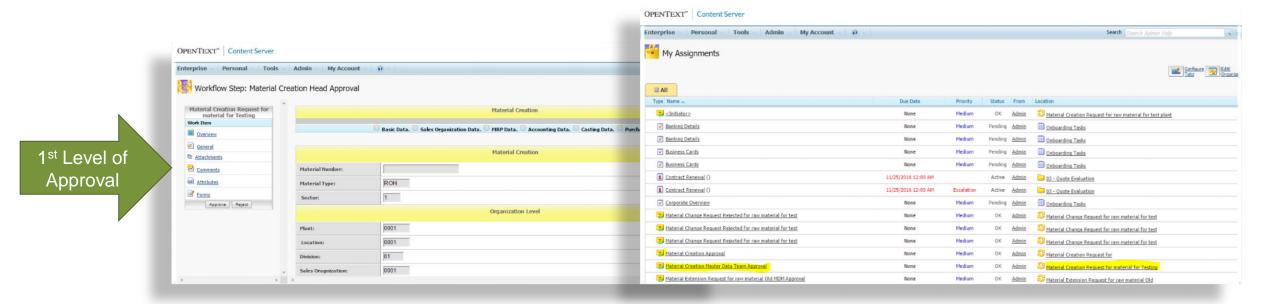

|
|                        | 1                   |                       |                 |                                            | 10004                                   |
| Gross Weight:          |                     |                       |                 | Item category group:                       | 0001 <b>*</b> -                         |
|                        |                     |                       |                 | Item category group:  Transport Grp:       | 0001                                    |
|                        |                     |                       |                 |                                            |                                         |

### **Master Data - Workflow**





## **Master Data - Approval flow**









## **Updated Master data on SAP**





### **Solution Benefits**



- Makes the most of your OpenText Extended ECM / Content Server investments
- Single source of truth for all your SAP Master Data
- Improved SAP Master Data accuracy Trust in the master data
- Strong and effective central SAP Master Data Governance Framework
- Enforce controls and accountabilities
- Compliant process with documentation and complete audit trial
- Increase efficiency of the SAP Master Data team and reduce cycle time for SAP Master Data maintenance



## **Further Information**

Naveen.prabhakar@avaali.com +91 98800 81818 www.avaali.com

<u>Illuminar</u>