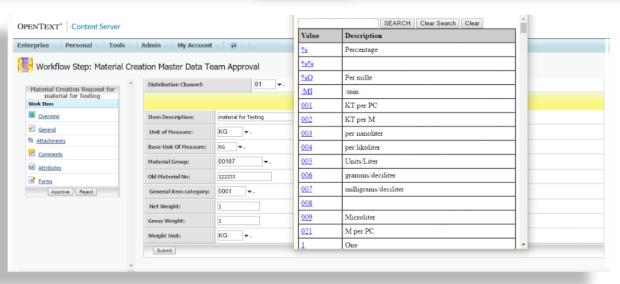

### **Master data Request**

## **Master Data Request**

|                        |                     |                       |                 | riaterial creation                         |                                         |
|------------------------|---------------------|-----------------------|-----------------|--------------------------------------------|-----------------------------------------|
|                        |                     |                       | Basic Data. Sal | es Organization Data.   MRP Data.  Account | ing Data. 🗆 Costing Data. 🔍 Purchasing. |
| Material Creation      |                     |                       |                 |                                            |                                         |
|                        |                     | Material Number:      |                 |                                            |                                         |
|                        |                     | Material Type:        | ROH ▼           |                                            |                                         |
|                        |                     | Sector:               | 1 ▼             |                                            |                                         |
|                        |                     | Plant:                | 0001 ▼          |                                            |                                         |
|                        |                     | Location:             | 0001 ▼          |                                            |                                         |
|                        |                     | Sales Oragnization:   | 0001 ▼          |                                            |                                         |
|                        |                     | Distribution Channel: | 01 ▼            |                                            |                                         |
|                        |                     | Reference             | 2244            |                                            |                                         |
|                        |                     | Material Number:      | 2741 ▼          |                                            |                                         |
|                        |                     | Sales Organization:   | 0001            |                                            |                                         |
|                        |                     | Distrubution Channels | 01 🕶            | Conv                                       |                                         |
|                        |                     | Basic Data            |                 |                                            | Sales Organization Data                 |
| Item Description:      | material for Tesing |                       |                 | Prod hierarchy:                            | <b>v</b> .                              |
| Division:              | 01 ▼                |                       |                 | Delivery Plant:                            | 0001                                    |
| Unit of Measure:       | KG ▼                |                       |                 | Output TAX:                                |                                         |
| Base Unit Of Measure:  | KG ▼                |                       |                 | Sales unit:                                | PAK ▼                                   |
| Material Group:        | 00107 ▼             |                       |                 | Alternative Unit(Conversion Factor):       | 0                                       |
| Old Material No:       | 122233              |                       |                 | Mat st grp:                                | 1 ▼                                     |
| General item category: | 0001 ▼              |                       |                 | ,                                          |                                         |
| Net Weight:            |                     |                       |                 | ,                                          | 01                                      |
|                        | 1                   |                       |                 |                                            | 10004                                   |
| Gross Weight:          |                     |                       |                 | Item category group:                       | 0001 <b>*</b> -                         |
|                        |                     |                       |                 | Item category group:  Transport Grp:       | 0001                                    |
|                        |                     |                       |                 |                                            |                                         |