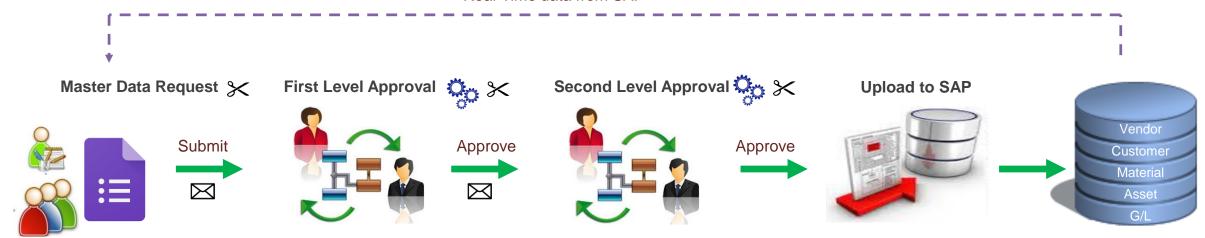

### Avaali – Master Data Solution using OpenText Content Server How the solution works

Real-Time data from SAP

Easy to use xECM forms captures information from various users/departments for creation / change / extension of master data. Supporting documents can be attached.

On 'Submit' xECM forms with master data information are routed for approvals to predefined / rule based approvers. Earlier attached documents can be reviewed / new documents can be attached

Multi-level approvals can be configured.

Role based views can be presented for the forms

Once approved, Master Data is automatically created / changed / extended in SAP. At the same time, xECM Workspace is automatically created, where attached files are moved.

SAP Master Data

Reject

Reject

Complete Audit Trial and Process Visibility.

Highly Customizable

Multiple levels Configurable

Notifications